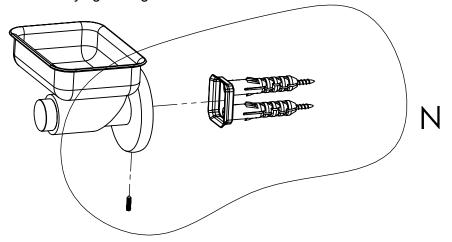

#### **Step 2:** Attach Bracket to Mounting Plate.

Place bracket on mounting plate and secure by tightening set screw as shown below.