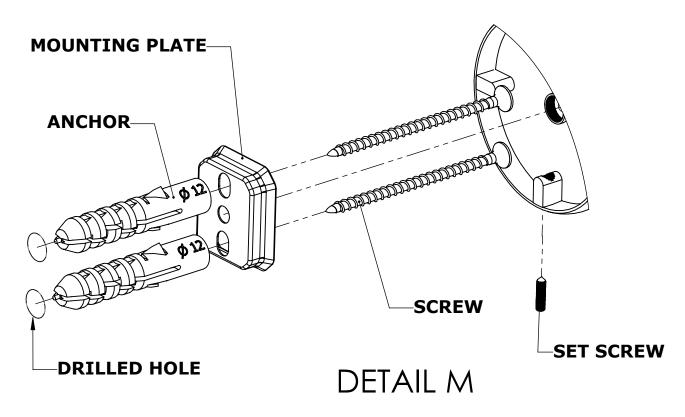

#### Step 1: Drill holes in Wall for screw anchors and attach Mounting Plate to Wall

Determine your desired location for installation and make a mark for the location of the mounting plate. Remove mounting plate from backplate by loosening set screw in backplate as pictured below. Place center hole of mounting plate over mark made above. Make 2 marks where mounting screws will be placed as shown below. Drill hole at each of the marks. (You may substitute other style mounting anchors or screws if desired). Place anchors into the holes made. Place mounting plate over holes and secure to mounting surface using screws as shown below.