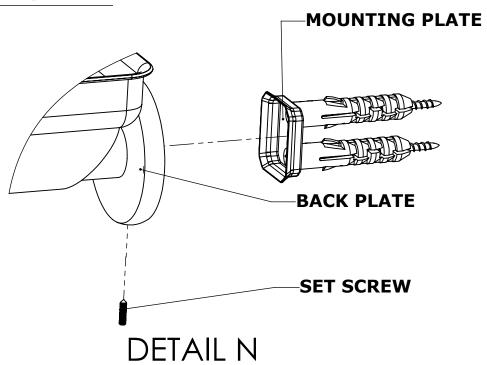

#### **Step 2:** Attach Bracket to Mounting Plate.

Place bracket on mounting plate and secure by tightening set screw as shown below.