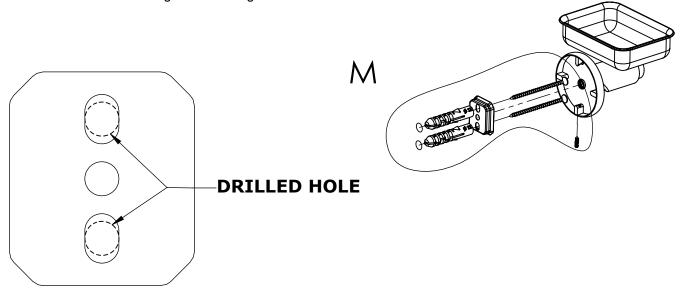

#### Step 1: Drill holes in Wall for screw anchors and attach Mounting Plate to Wall

Determine your desired location for installation and make a mark for the location of the mounting plate. Remove mounting plate from backplate by loosening set screw in backplate as pictured below. Place center hole of mounting plate over mark made above. Make 2 marks where mounting screws will be placed as shown below. Drill hole at each of the marks. (You may substitute other style mounting anchors or screws if desired). Place anchors into the holes made. Place mounting plate over holes and secure to mounting surface using screws as shown below.